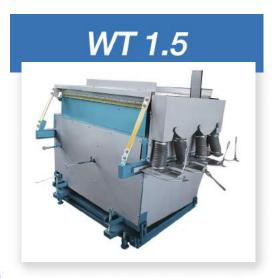

#### **MODELS AVAILABLE**

|                         | WT 0.3 | WT 1.0 | WT 1.5 | WT 2.0 |
|-------------------------|--------|--------|--------|--------|
| Capacity, t/h :         | 0,3    | 1      | 1,5    | 2      |
| Installed power, kW:    | 1,12   | 5,15   | 5,50   | 7,30   |
| Net weight, kg:         | 136    | 400    | 740    | 850    |
| Overall dimensions, mm: |        |        |        |        |
| -Length:                | 1000   | 1900   | 1700   | 2300   |
| -Width:                 | 850    | 1150   | 1520   | 1210   |
| -Height:                | 1240   | 1950   | 1350   | 2600   |