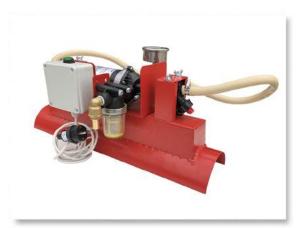

### Grain dressing nozzle PN-14-2

The seed dressing device is used for precise and quality seed coating with special preparations before sowing, to protect germinating plants from diseases. The device is mounted on the auger of the grain conveyor. It is used to mix and dress the seeds with the correct amount of liquid recommended by the manufacturer of the seed dressing.

#### **BENEFITS**

- A unique system for precise pouring (or application) of special preparations, ensures uniform and precise seed coverage during preparation;
- Easy to use and easy to install;
- Components from the world's leading manufacturers ensure high quality and long-lasting trouble-free operation;
- A diaphragm pump that sucks in and ensures an even amount of spray liquid in the system;
- High capacity. The unit's capacity can be up to 14 t/h.

#### **CHARACTERISTICS**

- Up to 14 t/h machine capacity
- Number of nozzles 2 pcs.
- Pump capacity 6.8 m3/min
- Supply voltage 230 V
- Required length of grain conveyor 4 m
- H-W-D dimensions: 560x300x240mm
- Weight 8.5 kg