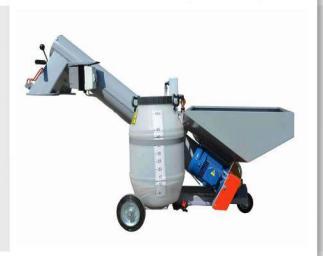

### PN ULTRA-3

#### **CHARACTERISTICS**

- Capacity, t/h 1-3
- Tank capacity, I 50
- Dispenser feed, I/min 0, 160-2
- Power, kW 0,55/0,75 (380B / 220B)
- Net weight, kg 100
- Discharge height, cm 80