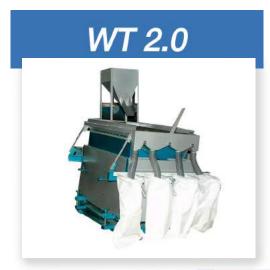

#### **MODELS AVAILABLE**

|                         | WT 0.3 | WT 1.0 | WT 1.5 | WT 2.0 |
|-------------------------|--------|--------|--------|--------|
| Capacity, t/h :         | 0,3    | 1      | 1,5    | 2      |
| Installed power, kW:    | 1,12   | 5,15   | 5,50   | 7,30   |
| Net weight, kg:         | 136    | 400    | 740    | 850    |
| Overall dimensions, mm: |        |        |        |        |
| -Length:                | 1000   | 1900   | 1700   | 2300   |
| -Width:                 | 850    | 1150   | 1520   | 1210   |
| -Height:                | 1240   | 1950   | 1350   | 2600   |