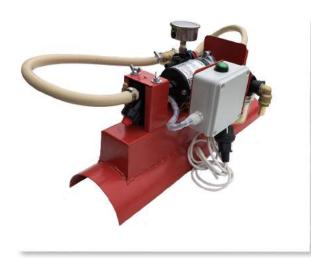

### Grain dressing nozzle PN-14-2

The seed dressing device is used for precise and quality seed coating with special preparations before sowing, to protect germinating plants from diseases. The device is mounted on the auger of the grain conveyor. It is used to mix and dress the seeds with the correct amount of liquid recommended by the manufacturer of the seed dressing.

#### **BENEFITS**

- A unique system for precise pouring (or application) of special preparations, ensures uniform and precise seed coverage during preparation;
- Easy to use and easy to install;
- Components from the world's leading manufacturers ensure high quality and long-lasting trouble-free operation;
- A diaphragm pump that sucks in and ensures an even amount of spray liquid in the system;
- High capacity. The unit's capacity can be up to 14 t/h.

#### **CHARACTERISTICS**

- Up to 14 t/h machine capacity
- Number of nozzles 2 pcs.
- Pump capacity 6.8 m3/min
- Supply voltage 230 V
- Required length of grain conveyor 4 m
- H-W-D dimensions: 560x300x240mm
- Weight 8.5 kg