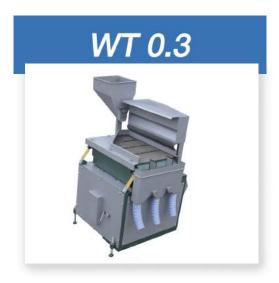

#### **MODELS AVAILABLE**

|                         | WT 0.3 | WT 1.0 | WT 1.5 | WT 2.0 |
|-------------------------|--------|--------|--------|--------|
| Capacity, t/h :         | 0,3    | 1      | 1,5    | 2      |
| Installed power, kW:    | 1,12   | 5,15   | 5,50   | 7,30   |
| Net weight, kg:         | 136    | 400    | 740    | 850    |
| Overall dimensions, mm: |        |        |        |        |
| -Length:                | 1000   | 1900   | 1700   | 2300   |
| -Width:                 | 850    | 1150   | 1520   | 1210   |
| -Height:                | 1240   | 1950   | 1350   | 2600   |