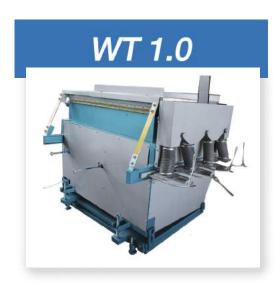

#### **MODELS AVAILABLE**

|                         | WT 0.3 | WT 1.0 | WT 1.5 | WT 2.0 |
|-------------------------|--------|--------|--------|--------|
| Capacity, t/h :         | 0,3    | 1      | 1,5    | 2      |
| Installed power, kW:    | 1,12   | 5,15   | 5,50   | 7,30   |
| Net weight, kg:         | 136    | 400    | 740    | 850    |
| Overall dimensions, mm: |        |        |        |        |
| -Length:                | 1000   | 1900   | 1700   | 2300   |
| -Width:                 | 850    | 1150   | 1520   | 1210   |
| -Height:                | 1240   | 1950   | 1350   | 2600   |