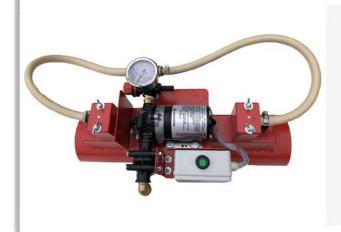

### Grain dressing nozzle PN-14-2

The seed dressing device is used for precise and quality seed coating with special preparations before sowing, to protect germinating plants from diseases. The device is mounted on the auger of the grain conveyor. It is used to mix and dress the seeds with the correct amount of liquid recommended by the manufacturer of the seed dressing.

#### **BENEFITS**

- A unique system for precise pouring (or application) of special preparations, ensures uniform and precise seed coverage during preparation;
- Easy to use and easy to install;
- Components from the world's leading manufacturers ensure high quality and long-lasting trouble-free operation;
- A diaphragm pump that sucks in and ensures an even amount of spray liquid in the system;
- High capacity. The unit's capacity can be up to 14 t/h.

#### **CHARACTERISTICS**

- Up to 14 t/h machine capacity
- Number of nozzles 2 pcs.
- Pump capacity 6.8 m3/min
- Supply voltage 230 V
- Required length of grain conveyor 4 m
- H-W-D dimensions: 560x300x240mm
- Weight 8.5 kg