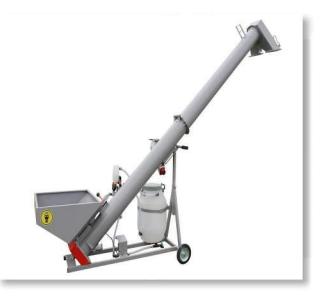

### **PN ULTRA-5**

#### **CHARACTERISTICS**

- Capacity, t/h 1-5
- Tank capacity, I 50
- Dispenser feed, I/min 0, 160-2
- Power, kW 1,1 / 1,5 (380B / 220B)
- Net weight, kg 120
- Discharge height, cm 80, 165, 240